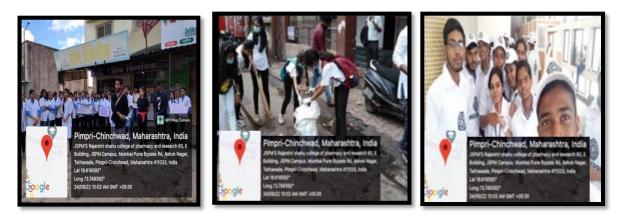

#### Impri-Chinchwad, Maharashtra, India Lan Jahok Nagar, Tathawado, Pimpri-Chinchwad, Maharashtra, India Lan Jahok Nagar, Tathawado, Pimpri-Chinchwad, Maharashtra 411033, India

**Tree Plantation Program** 