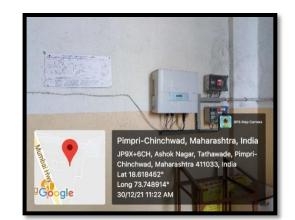

# Jaywant Shikshan Prasarak Mandal's, Rajarshi Shahu College of Pharmacy & Research, Tathawade, Pune 411 033

# 7.1.3 Geotag Photographs

#### Impri-Chinchwad, Maharashtra, India Lan Jahok Nagar, Tathawado, Pimpri-Chinchwad, Maharashtra, India Lan Jahok Nagar, Tathawado, Pimpri-Chinchwad, Maharashtra 411033, India

**Tree Plantation Program** 



**Pedestrian Friendly Road** 



**Green Landscape** 

### Alternate source of energy



**Installation of Solar Panels** 



Solar Grid

## **Green Campus**

#### **Clean and Green campus initiatives**







Posters for green initiatives

Vermicompost Unit

**Tree Plantation Drive** 

#### Beyond the campus initiatives



Water Awareness Rally



Nirmalya Collection and Composting Activity



**Street Play on Save Trees** 

#### Indian Swachhata League



Hareet Wari Abhiyan

**Principal** (Dr. K. R. Khandelwal)

PRINCIPAL Rajarshi Shahu College of Pharmacy & Research Tathawade, Pune - 411 033.