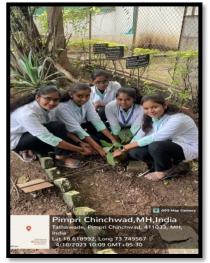

#### Impri-Chinchwad, Maharashtra, India Lan Jahok Nagar, Tathawado, Pimpri-Chinchwad, Maharashtra, India Lan Jahok Nagar, Tathawado, Pimpri-Chinchwad, Maharashtra 411033, India

**Tree Plantation Program** 